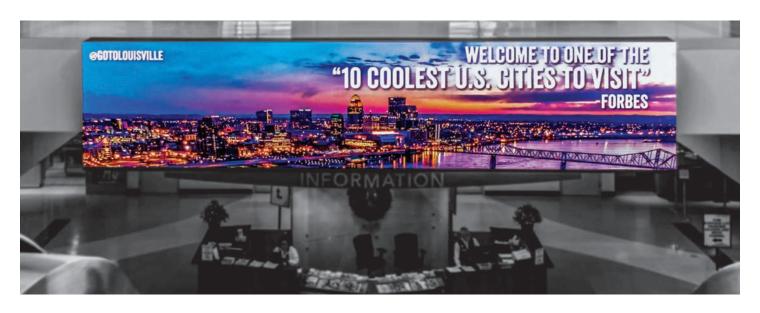

Indoor digital displays are ideal for defining interior spaces in sports complexes, live event venues and any location with pedestrian crowds. We offer display products that deliver optimal brightness for indoor applications, a variety of pitch options, and feature versatile mounting options for seamless installations.

## INDOOR LED DISPLAYS