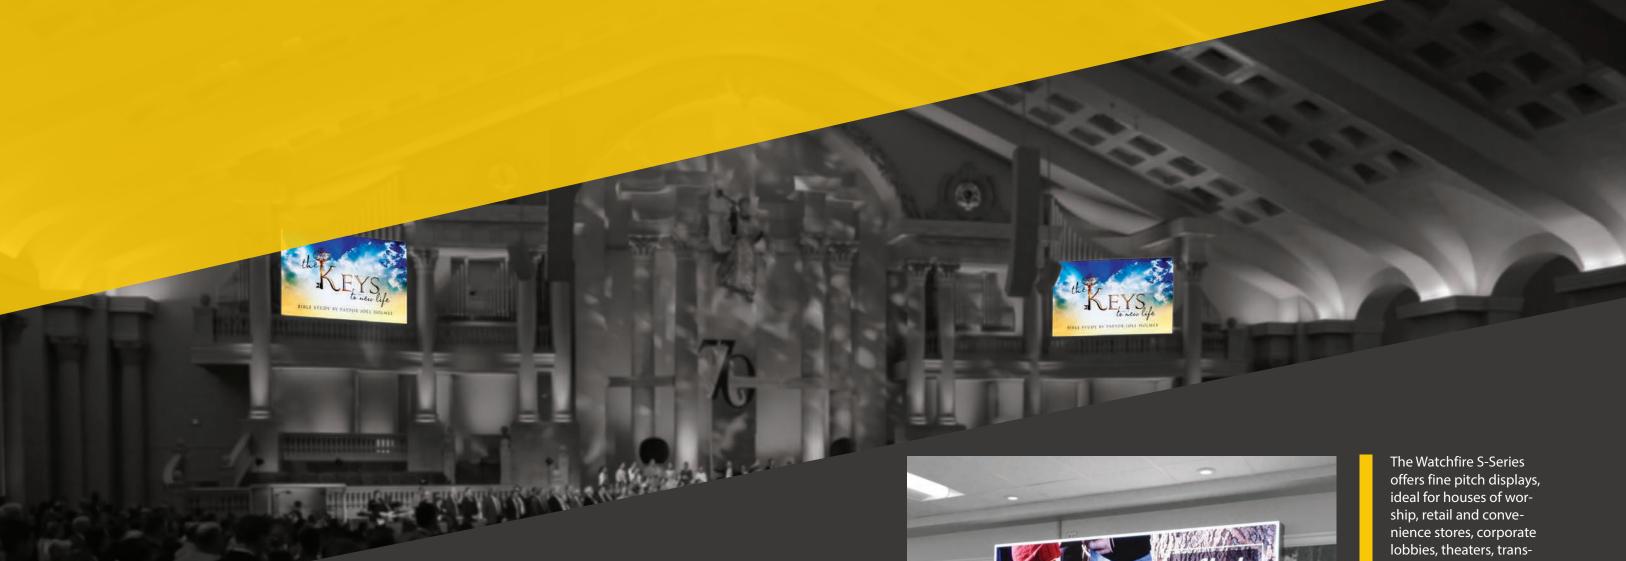

Indoor digital displays are ideal for defining interior spaces in sports complexes, live event venues and any location with pedestrian crowds. We offer display products that deliver optimal brightness for indoor applications, a variety of pitch options, and feature versatile mounting options for seamless installations.

offers fine pitch displays, ideal for houses of worship, retail and convenience stores, corporate lobbies, theaters, transportation hubs, sports arenas and countless indoor applications. The high contrast LEDs deliver an up-close viewing angle and rich color pallet. A glare-free surface and adjustable brightness lets you use this product in any lighting situation.