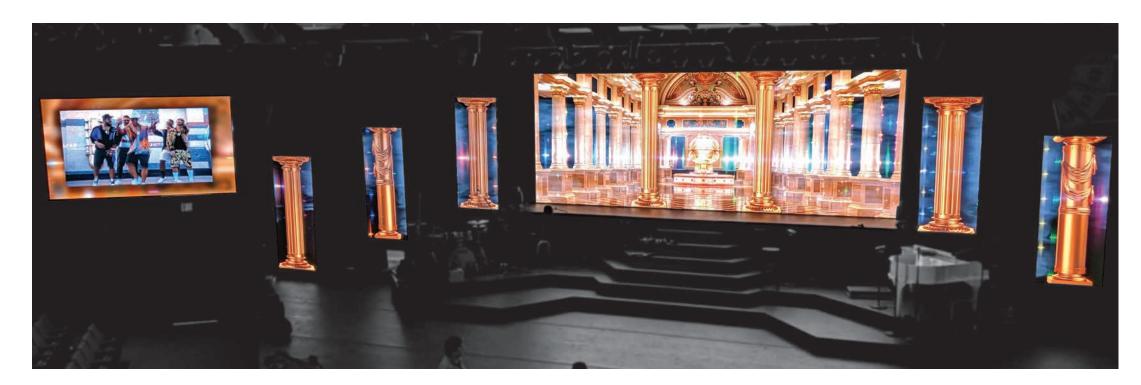

# BRILLIANT VISUALS

The Watchfire X-Series is a micro pitch display that is ideal for arm-length viewing and high-resolution requirements. The tightly packed LEDs provide seamless, true-to-life content that is brilliant and precise, making it ideal for data command centers, broadcast studios, museums and conference rooms. Each panel is encapsulated, providing touchable and splash-proof durability. This makes our X-Series a great choice for restaurants, clubs and esports arenas.