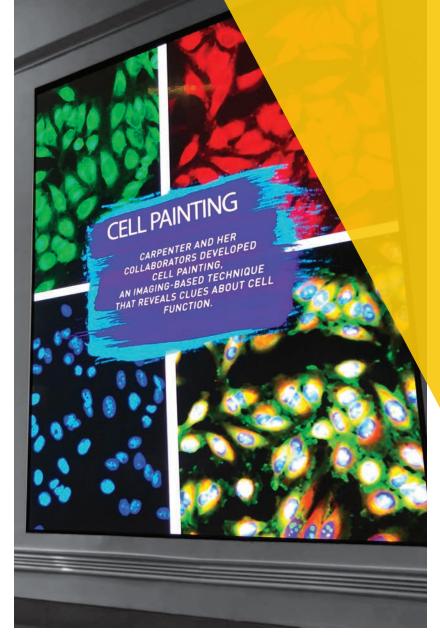

Indoor digital displays are ideal for defining interior spaces in sports complexes, live event venues and any location with pedestrian crowds. We offer display products that deliver optimal brightness for indoor applications, a variety of pitch options, and feature versatile mounting options for seamless installations.

## INDOOR LED DISPLAYS