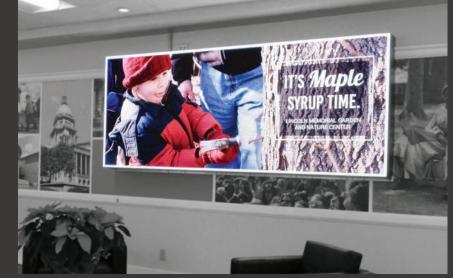

offers fine pitch displays, ideal for houses of worship, retail and convenience stores, corporate lobbies, theaters, transportation hubs, sports arenas and countless indoor applications. The high contrast LEDs deliver an up-close viewing angle and rich color pallet. A glare-free surface and adjustable brightness lets you use this product in any lighting situation.