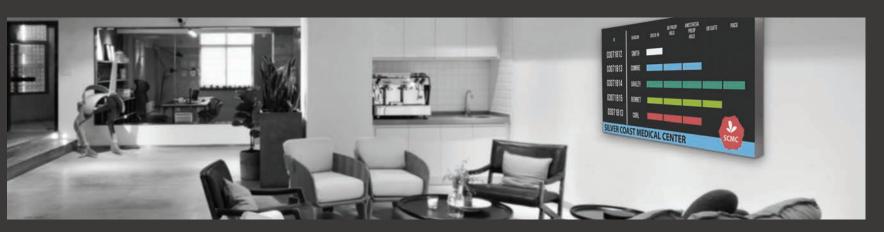

# BRILLIANT VISUALS

The Watchfire X-Series is a micro pitch display that is ideal for arm-length viewing and high-resolution requirements. The tightly packed LEDs provide seamless, true-to-life content that is brilliant and precise, making it ideal for data command centers, broadcast studios, museums and conference rooms. Each panel is encapsulated, providing touchable and splash-proof durability. This makes our X-Series a great choice for restaurants, clubs and esports arenas.