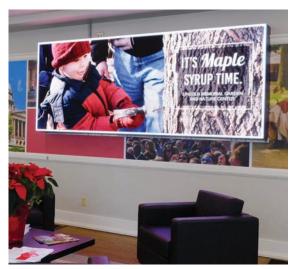

Watchfire Indoor 3mm 384 x 960 Matrix 3'9" x 9'5"

Watchfire 16mm 72 x 126 Matrix 4'5" x 7'3"

Watchfire's team is here from sign design to presentations with local planning and zoning boards, and from installation to operation. **Contact your local sign dealer or visit watchfiresigns.com to learn more.**