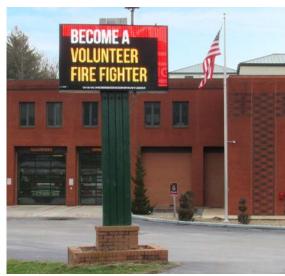

Many municipalities across the country use LED signs to educate and inform their local communities. Fire departments, government buildings and community centers love digital messaging for its flexibility and effective communication tools.

We have more than 60,000 Watchfire LED signs in daily operation worldwide. Join a growing list of municipalities who know that a Watchfire sign can help engage and inform their communities.

Watchfire 10mm 360 x 480 Matrix 12'5" x 16'3'