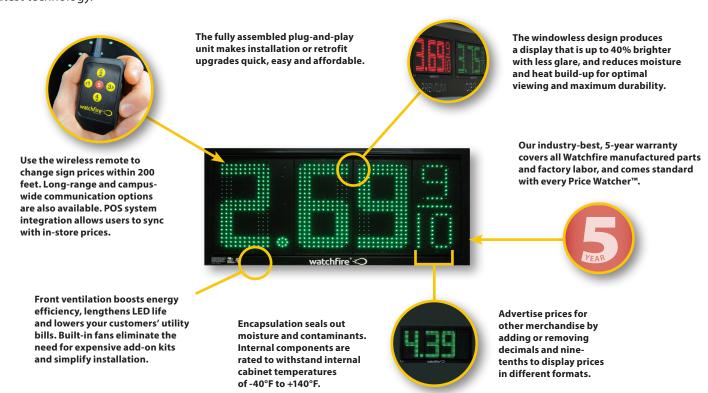

## THE RIGHT CHOICE FOR FLEXIBILITY AND CONVENIENCE

We developed Price Watcher signs to service growing markets: independent gas stations, convenience stores, and national chains looking for reliable LED gas price solutions. Designed with a wish list of features requested by station owners and operators, these bright, clear displays are easy to install, maintain, and operate. Pair Price Watchers with our convenient Cash | Credit | Debit display to communicate price differences and maximize your profits.

Price Watchers make a fresh impression on consumers, depicting a retail location that is clean, modern, and committed to the latest technology.

| Product               | Available<br>Colors         | Viewing Angle  | Max. Power<br>Requirement                   | Cabinet<br>Weight | Outside Dim.<br>(HxWxD) | Cutout<br>Opening Size |
|-----------------------|-----------------------------|----------------|---------------------------------------------|-------------------|-------------------------|------------------------|
| 8" Price Watcher      | Red, Green,<br>Amber, White | 140° H x 70° V | 0.3 A @ 120 V (36 W)<br>UL Listed (UL 879)  | 15 lbs.           | 13 ½" x 27" x 3 ¼"      | 11 ½" x 25"            |
| 12" Price Watcher     | Red, Green,<br>Amber, White | 140° H x 70° V | 0.5 A @ 120 V (60 W)<br>UL Listed (UL 879)  | 20 lbs.           | 17 ¾" x 35 ¼" x 3 ¼"    | 15 ½" x 33"            |
| 18" Price Watcher     | Red, Green,<br>Amber, White | 140° H x 70° V | 0.75 A @ 120 V (90 W)<br>UL Listed (UL 879) | 40 lbs.           | 24" x 48" x 3 ¼"        | 22" x 46"              |
| 24" Price Watcher     | Red, Green,<br>Amber, White | 140° H x 70° V | 1.0 A @ 120 V (120 W)<br>UL Listed (UL 879) | 56 lbs.           | 33 ½" x 64 ½" x 3 ¼"    | 31 ½" x 62 ½"          |
| Cash   Credit   Debit | Red, Green,<br>Amber, White | 140° H x 70° V | 0.3A @120 V (36 W)<br>UL Listed (UL 879)    | 12 lbs.           | 11 ¾" x 23 ¾" x 3 ¼"    | 9 ¾" x 21 ¾"           |