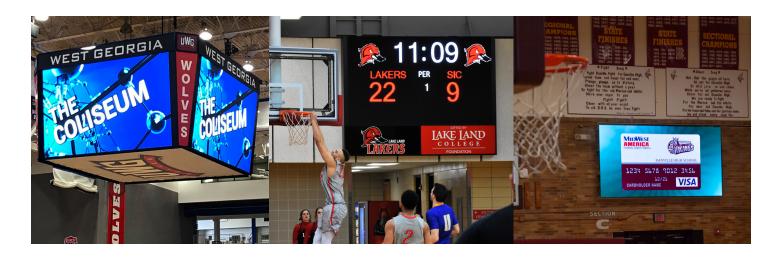

#### BEST-LOOKING, MOST RELIABLE VIDEO BOARDS

Create home court advantage with the Watchfire indoor S-Series video scoreboards and displays.

The tight resolution, sharp contrast and highquality LEDs will dazzle fans, sponsors and the competition. Adjustable brightness sets the perfect level in any light. A faster refresh rate prevents flickering on television cameras or cell phones.

### EASY SCORING AND ENTERTAINMENT SOFTWARE

Whether they're professionals or volunteers, give your game staff an intuitive scoring and timing software that's easy to learn and fun to operate.

With Ignite Sports, you can create, manage and deliver game-time content to Watchfire in-venue displays. Instantly personalize video scoreboards with team colors, graphics and revenue-generating advertising zones.