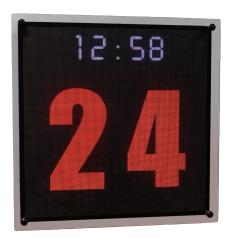

## LOCKER ROOM CLOCKS

ReadyDisplay Locker Room Clocks use the same versatile technology as Watchfire's shot clock. It synchronizes with the scoreboard clock, but can also become a videoboard when integrated with Ignite Sports. Use zones to add information like time of day, lineups, motivational quotes, and welcoming messages for prospective players.