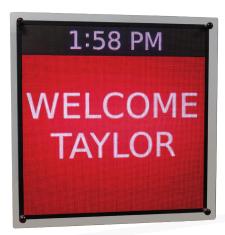

## LOCKER ROOM CLOCKS

ReadyDisplay Locker Room Clocks use the same versatile technology as Watchfire's shot clock. It synchronizes with the scoreboard clock, but can also become a videoboard when integrated with Ignite Sports. Use zones to add information like time of day, lineups, motivational quotes, and welcoming messages for prospective players.