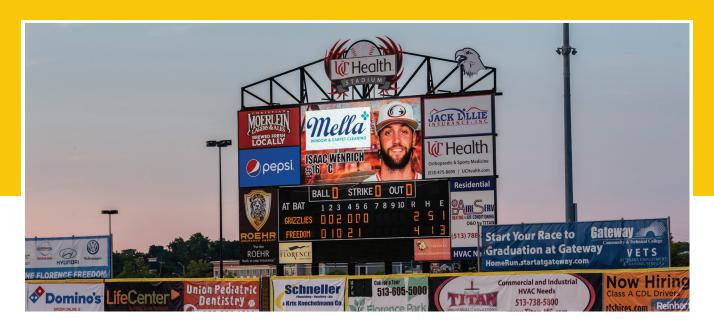

## WATCHFIRE VIDEO DISPLAY WITH INSTANT REPLAY

## BRING FANS TO THEIR FEET WITH VIDEOS ON THE BIG SCREEN

Raise the energy level at your facility with live action, replays, digital advertising, social media streams and crowd prompts. Pair a Watchfire video display with a traditional scoreboard to create memorable experiences that start with the best-looking displays and lead to engaged fans and sponsors.

From expertise to equipment, and from inception to installation, Watchfire offers everything you need to build a state-of-the-art video display system. Our displays are designed with high-contrast LEDs, a rapid refresh rate and an ultra-wide viewing angle. We provide the computers, touchscreens, video cameras, software and audio-video equipment, so you don't have to shop around or stress over making the right choice.